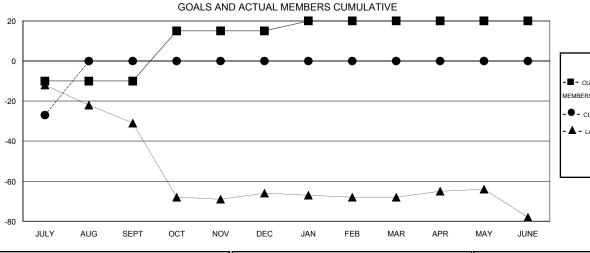

## LOCATION MINNESOTA

 $\mathsf{GMT}\;\mathsf{CA}\;1$ 

| Clubs                 |                  |                     |                            |                             | Members               |                    |                            |                              |                             |
|-----------------------|------------------|---------------------|----------------------------|-----------------------------|-----------------------|--------------------|----------------------------|------------------------------|-----------------------------|
| RESULTS FOR 2014-2015 |                  |                     |                            |                             | RESULTS FOR 2014-2015 |                    |                            |                              |                             |
| QUARTER               | NEW CLUB<br>GOAL | ACTUAL NEW<br>CLUBS | ACTUAL<br>DROPPED<br>CLUBS | ACTUAL NET<br>GAIN/<br>LOSS | QUARTER               | NEW MEMBER<br>GOAL | ACTUAL TOTAL MEMBERS ADDED | ACTUAL<br>DROPPED<br>MEMBERS | ACTUAL NET<br>GAIN/<br>LOSS |
| JULY/AUG/SEPT         | 0                | 0                   | 0                          | 0                           | JULY/AUG/SEPT         | -10                | 1                          | 28                           | -27                         |
| OCT/NOV/DEC           | 1                | 0                   | 0                          | 0                           | OCT/NOV/DEC           | 25                 | 0                          | 0                            | 0                           |
| JAN/FEB/MAR           | 0                | 0                   | 0                          | 0                           | JAN/FEB/MAR           | 5                  | 0                          | 0                            | 0                           |
| APR/MAY/JUNE          | 0                | 0                   | 0                          | 0                           | APR/MAY/JUNE          | 0                  | 0                          | 0                            | 0                           |

## GOALS AND ACTUAL NEW CLUBS CUMULATIVE

| -■-  | CURRENT YEAR GOALS FOR NEW |
|------|----------------------------|
| мемв | ERS                        |

CURRENT YEAR ACTUAL MEMBERS

- ▲ - LAST YEAR ACTUAL MEMBERS